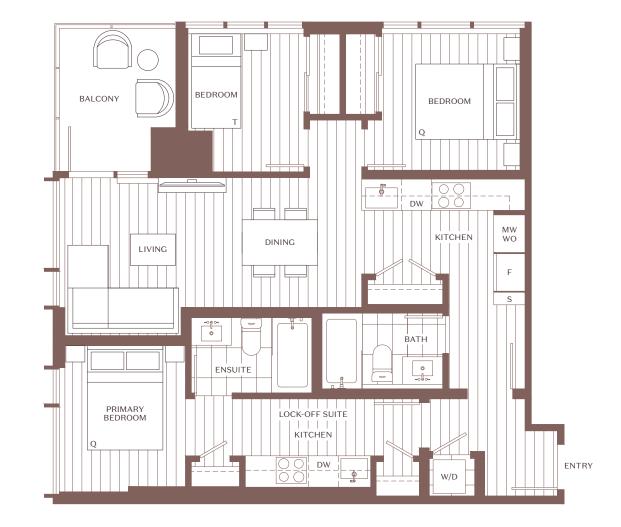

# Home Type T-Dlb

#### 3 Bed + 2 Bath with lockoff suite

INTERIOR SF: 950 EXTERIOR SF: 69 TOTAL SF: 1,019

Ν