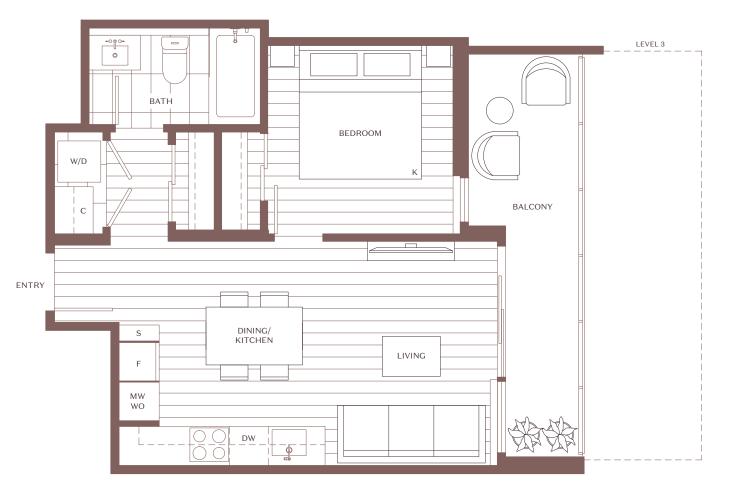

# Home Type T-Al Tower Homes

#### 1 Bedroom + 1 Bath

INTERIOR SF: 496 EXTERIOR SF: 57-181 TOTAL SF: 533-677

Ν