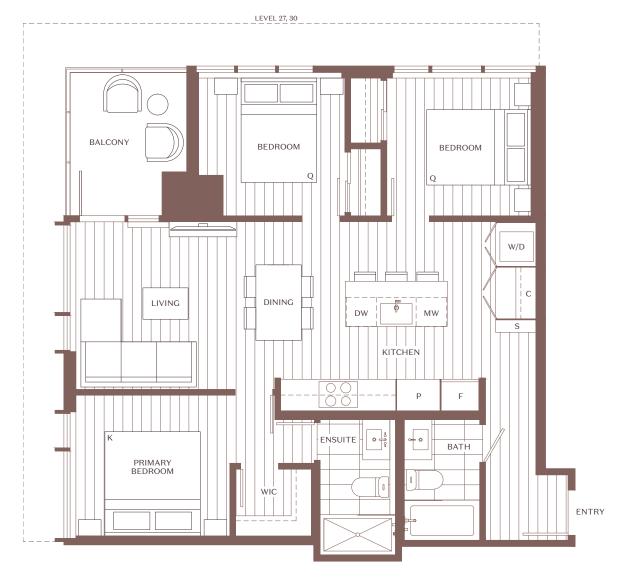

# Home Type T-Dlb

#### 3 Bed + 2 Bath with lockoff suite

INTERIOR SF: 950 EXTERIOR SF: 69 TOTAL SF: 1,019

Ν