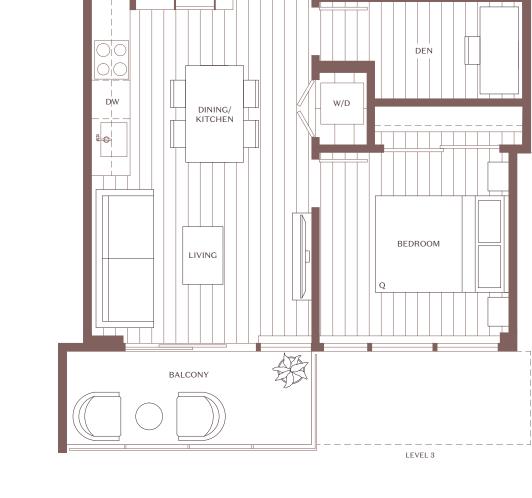

# Home Type T-B1 Tower Homes

#### 1 Bedroom + Den + 1 Bath

INTERIOR SF: 562 EXTERIOR SF: 61-126 TOTAL SF: 623-688

ENTRY

F

S

MW

WO

---<u>|</u>--©