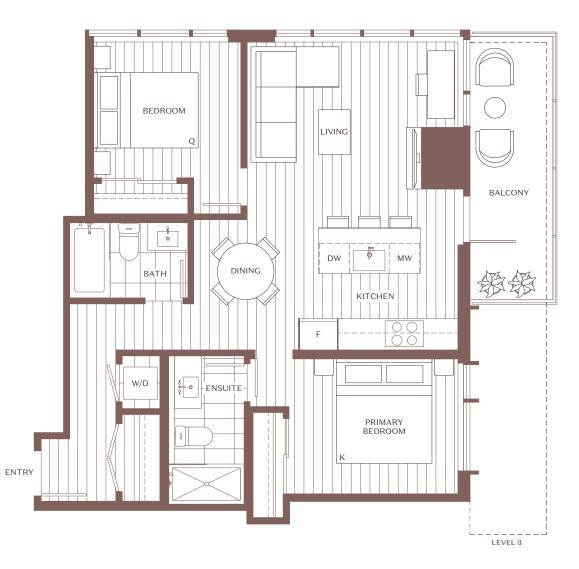

## Home Type T-C2 Tower Homes

#### 2 Bedroom + 2 Bath

INTERIOR SF: 856 EXTERIOR SF: 99-186 TOTAL SF: 955-1,042

Ν