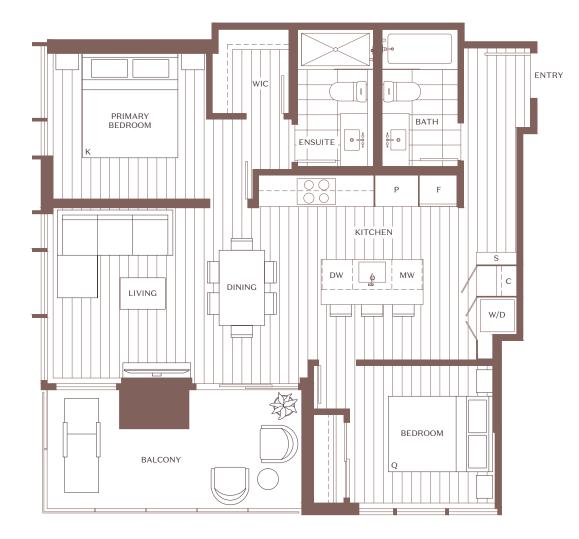

## Home Type T-C2 Tower Homes

#### 2 Bedroom + 2 Bath

INTERIOR SF: 856 EXTERIOR SF: 99-186 TOTAL SF: 955-1,042

Ν