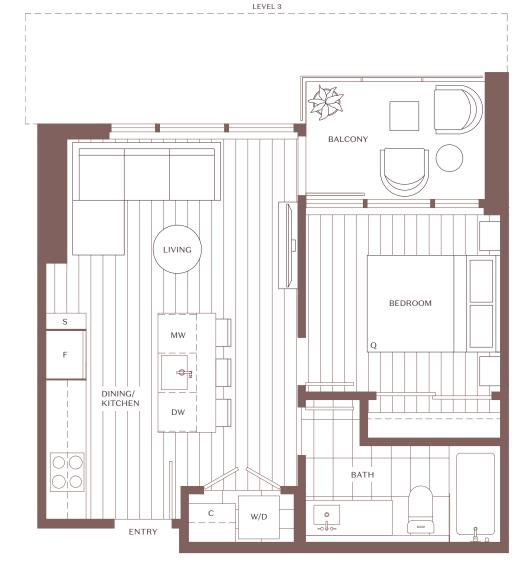

# Home Type T-Ala Tower Homes

INTERIOR SF: 496 EXTERIOR SF: 57-181 TOTAL SF: 533-677

Ν