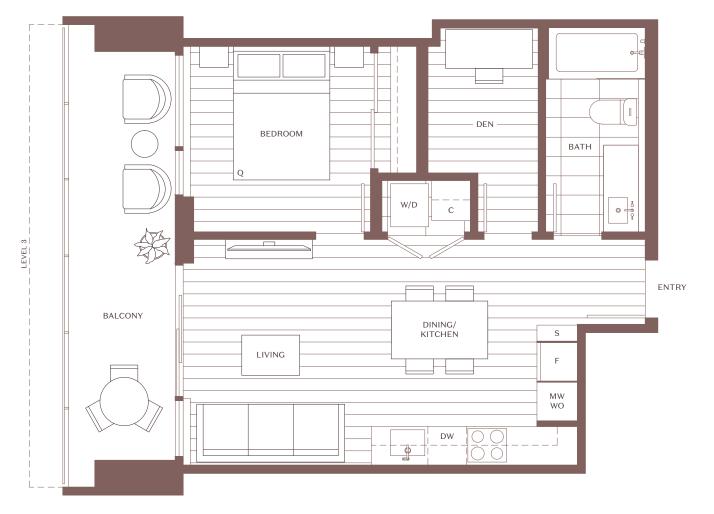

# Home Type T-B1 Tower Homes

#### 1 Bedroom + Den + 1 Bath

INTERIOR SF: 562 EXTERIOR SF: 61-126 TOTAL SF: 623-688

ENTRY

F

S

MW

WO

---<u>|</u>--©