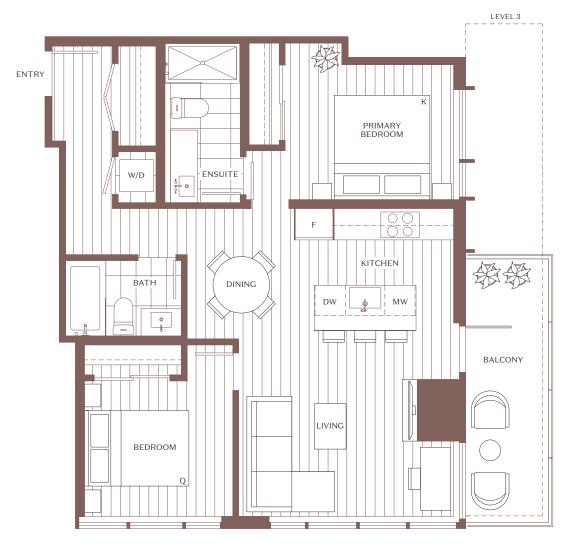

## Home Type T-C2 Tower Homes

#### 2 Bedroom + 2 Bath

INTERIOR SF: 856 EXTERIOR SF: 99-186 TOTAL SF: 955-1,042

Ν