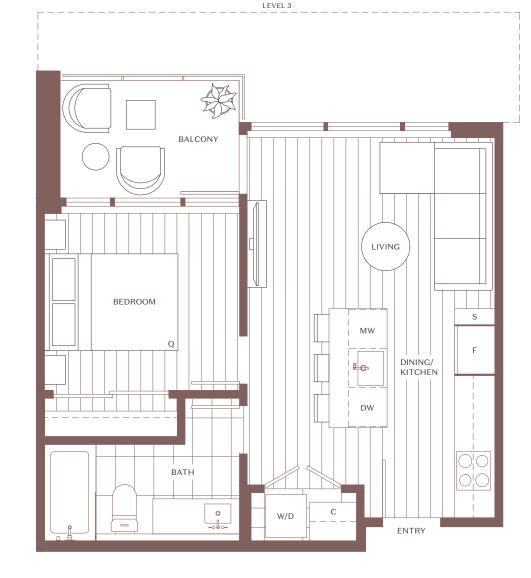

# Home Type T-Al Tower Homes

#### 1 Bedroom + 1 Bath

INTERIOR SF: 496 EXTERIOR SF: 57-181 TOTAL SF: 533-677

Ν